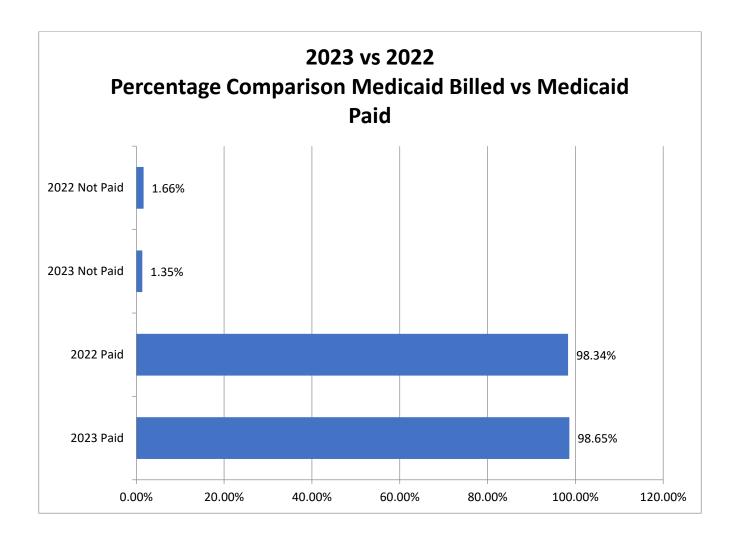

## • July 2023 Support Coordination Report

July closed with 322 clients and there are currently 326 clients. There are 8 people in intake. Medicaid eligibility is at 88.51% and Medicaid claims paid just dipped below 99%.