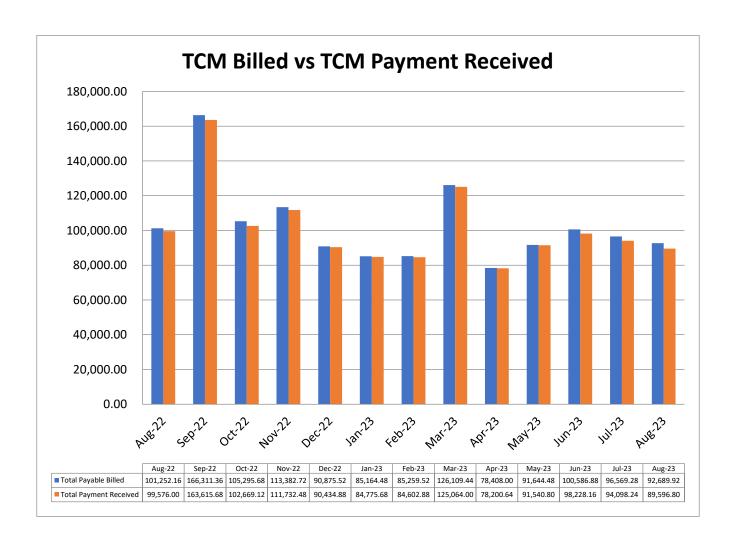

## • July 2023 Support Coordination Report

July closed with 322 clients and there are currently 326 clients. There are 8 people in intake. Medicaid eligibility is at 88.51% and Medicaid claims paid just dipped below 99%.