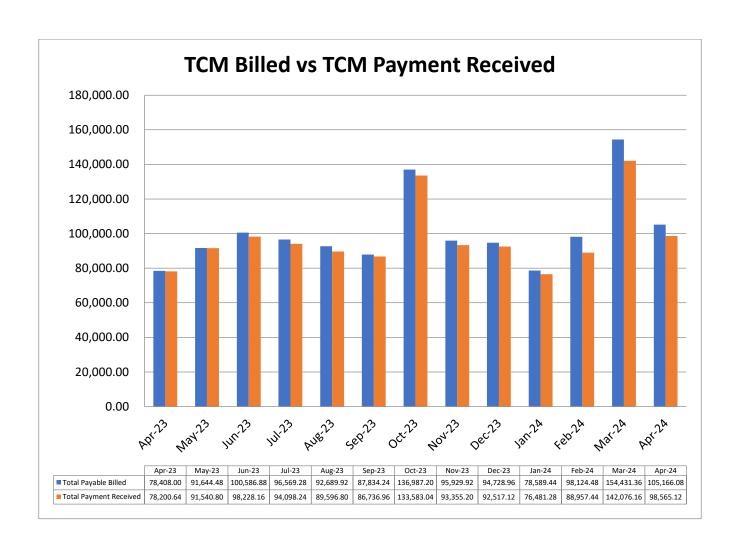

#### **March 2024 Support Coordination Report**

March closed with 336 clients and 87.5% Medicaid eligibility. Medicaid claims paid went up to 95.6% collected because of the rebill. Billing rejections are still high.

Ed included an impact report to show how the turnover has affected the agency. CCDDR is expected to collect a lot less Medicaid revenue by the end of June this year than was collected in State Fiscal Year 2021, even though there are more clients now. Some of this can also be attributed to training new SCs and extra training required for SCs every time DMH makes changes to services or systems. This was discussed at the May team meeting along with setting goals to recoup some of the lost Medicaid revenue due to lapses in coverage.