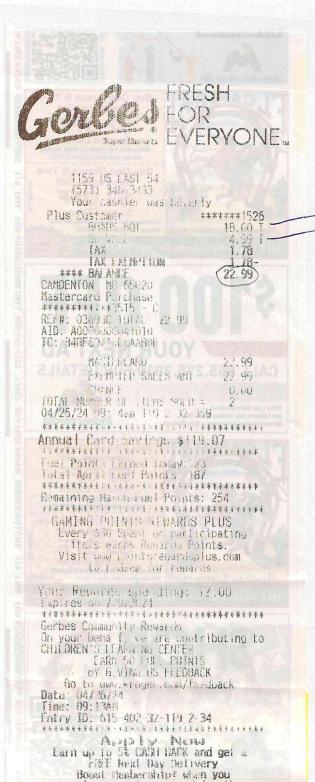

## **February 2024 Credit Card Statement** No Questions and a vote not necessary. **Open Discussion** None **Public Comment** None **Adjournment of Open Session** Motion by Brian Willey, second Nancy Hayes to adjourn the Open Session Board meeting. AYE: Paul DiBello, Nancy Hayes, Laura Martin, Elizabeth Perkins, Angela Richardson, Angela St. Joan, Brian Willey, Ro Witt NO: None ABSTAIN: None Motion carries. The Open Session Board meeting was adjourned.