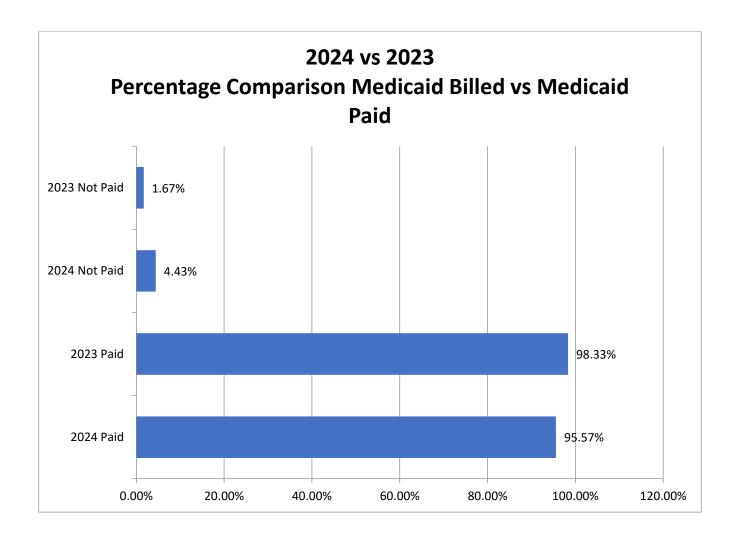

#### **March 2024 Support Coordination Report**

March closed with 336 clients and 87.5% Medicaid eligibility. Medicaid claims paid went up to 95.6% collected because of the rebill. Billing rejections are still high.