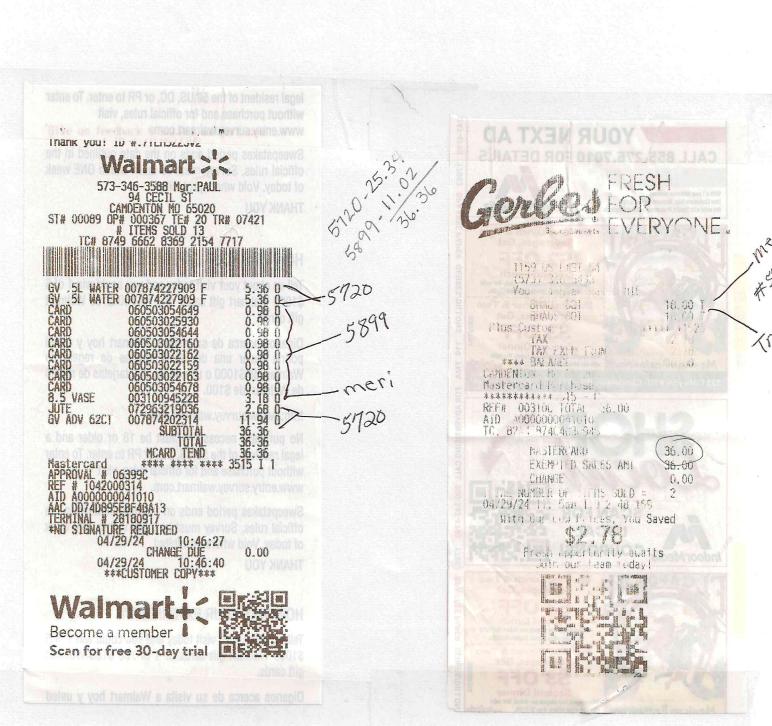

## **February 2024 Credit Card Statement** No Questions and a vote not necessary. **Open Discussion** None **Public Comment** None **Adjournment of Open Session** Motion by Brian Willey, second Nancy Hayes to adjourn the Open Session Board meeting. AYE: Paul DiBello, Nancy Hayes, Laura Martin, Elizabeth Perkins, Angela Richardson, Angela St. Joan, Brian Willey, Ro Witt NO: None ABSTAIN: None Motion carries. The Open Session Board meeting was adjourned.